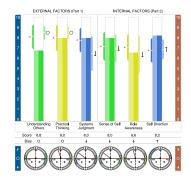

## **Acumen Capacity Index**

The Acumen Indicators section is designed to help individuals truly understand themselves, how they analyze and interpret their experiences. A person's acumen, keenness and depth of perception or discernment, is directly related to performance.

TriMetrix ACI explores both how a person's judgment impacts interaction with the external world, and his or her own self-perception.

When used with TTI's patented job benchmarking system, **TriMetrix HD offers a complete picture of a position**, allowing you to compare talent to the unique requirements of any job.