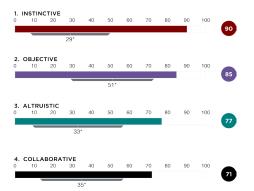

## **Driving Forces**

Knowledge of an individual's driving forces help tell us why a person behaves a certain way. 12 Driving Forces™ measures the primary driving forces cluster – the top four of an individual's driving forces – to tell a story of how a person derives meaning from life and work.

TriMetrix HD illuminates what drives this individual's behavior – the *why* behind their actions.