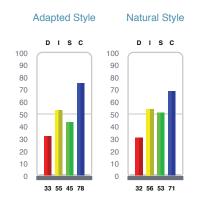

#### **Behaviors**

Behavioral research suggests that the most effective people are those who understand themselves, both their strengths and weaknesses, so they can develop strategies to meet the demands of their environment. This report measures the four dimensions of normal behavior: dominance, influence, steadiness and compliance.

TriMetrix HD tells you how this individual will perform.